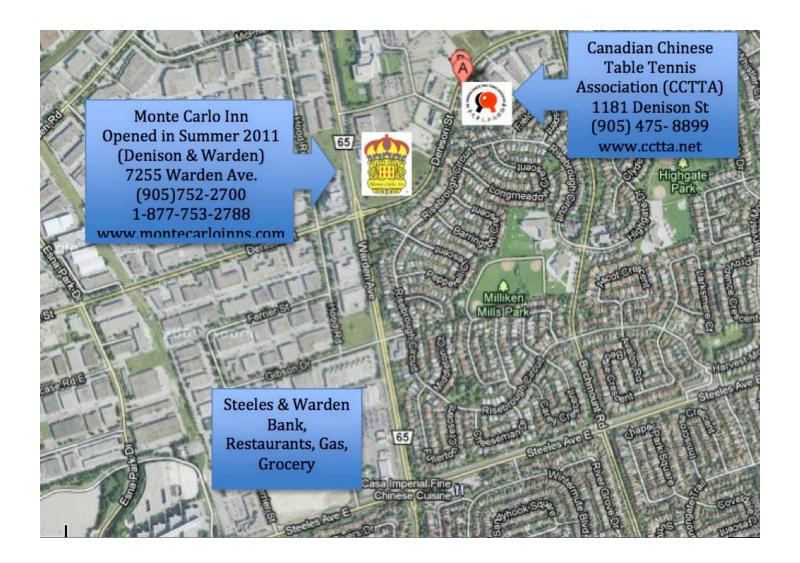

OTTA MEMBERSHIP: Ontario residents should obtain OTTA membership directly from OTTA's website (http://www.ottacanada.com) and this must be completed prior to submitting this entry form.

HOTEL ACCOMMODATIONS: Monte Carlo Inn (Warden Ave & Denison). 1-877-753-2788 or 90-752-2700 SEE NEXT PAGE FOR MAP

Restaurants, Gas, Grocery, Bank, and Pharmacy nearby at Warden Ave and Steeles Ave East.

| CCTTA Cup (I                         | Dec.10-11, 2011) - Unrat     | ed allowed only in O-40 years and OPEN, n      | ot rated events.                                          |
|--------------------------------------|------------------------------|------------------------------------------------|-----------------------------------------------------------|
| heck any: <b>0-40 Yrs</b> (Sat \$30) |                              | <b>U-1000</b> (Sat\$30) <b>U-1500</b> (Sat\$30 | 0) <b>U-2300</b> (Sat\$35) <b>OPEN</b> (Sun\$40)          |
| Street Add                           | dress:                       |                                                | Date of Birth(MM/DD/YY)://                                |
| City:                                |                              |                                                | Postal:                                                   |
|                                      |                              |                                                | Email:                                                    |
| Provincia                            | l Association:               | Membership #:                                  | Expiry Rating:                                            |
| I agree to abid                      | le by all decisions of the t |                                                | ble Tennis Association, and Table Tennis Canada. I assume |